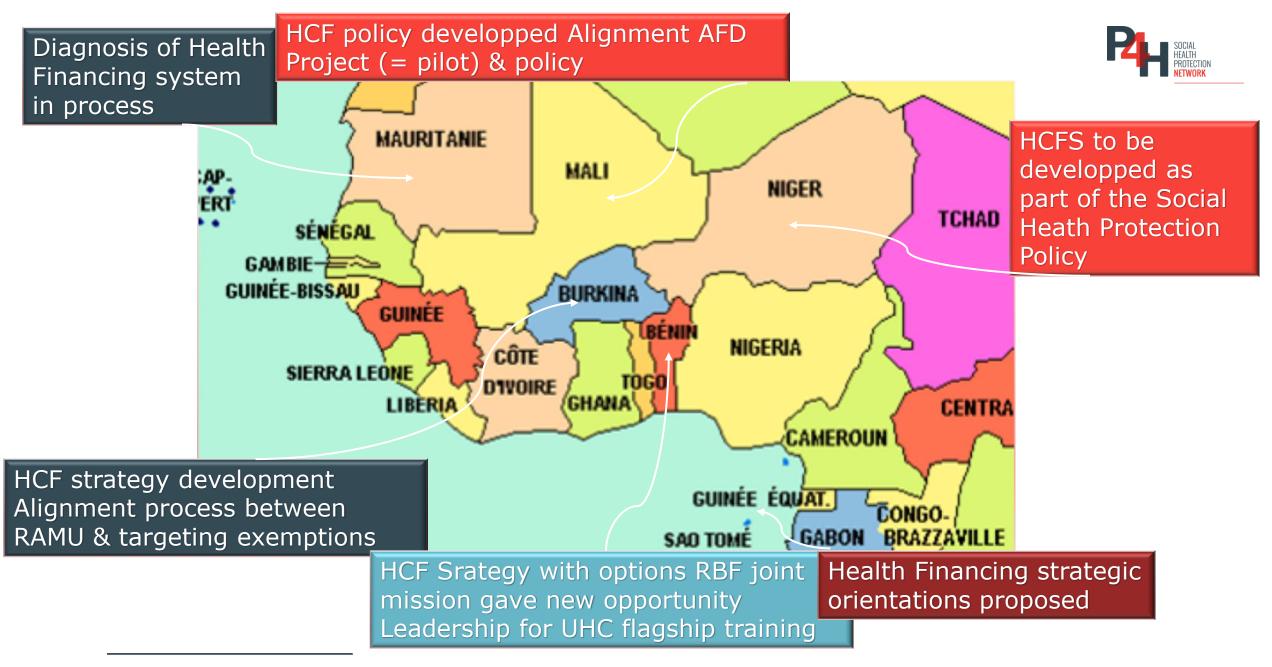

### **Country & Regional Work**

- P4H work in the EAR (Burundi, Kenya, Rwanda, Uganda, and Tanzania).
- Supporting the development of health financing strategies for UHC.
- Identify development partners, jointly assess needs, gaps, organize multi-sector dialogues and actions.