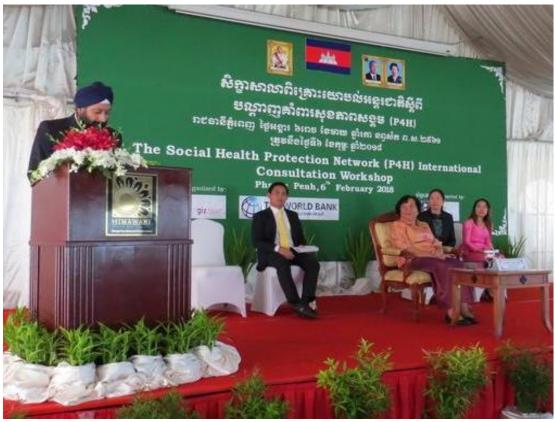

## **Country & Regional Work**

- P4H work in Cambodia (2009) expanded (2015) as P4HC+.
- Maximization of alignment, collaboration, and cooperation, joint assessment of needs, gaps, organization of multi-sector dialogues and actions.
- Cambodian government officials are key figures.
- Recent participation in the P4H Leadership for UHC (L4UHC) Program was beneficial for Cambodian officials to strengthen their lead role in collaboration and alignment through participation.