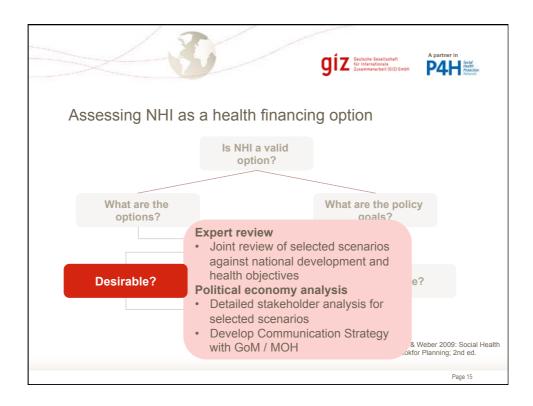

## Background to the NHI assessment

- DPP campaigned with plan to establish health insurance for the public sector and assess the possibility of "Health Insurance for all" in Malawi
- Health Insurance is a priority reform area of the DPP administration
- Recent studies have started informing policy makers
  - · ...on concepts and experiences with SHI/NHI worldwide
  - ...on revenue and expenditure of NHI based on an international model with standard assumptions (SimIns)
  - …looking at a limited number of scenarios of population and sevice coverage
- Studies have fed into a Concept Note of the MOH on Establishing a National Health Insurance Scheme

Page 2