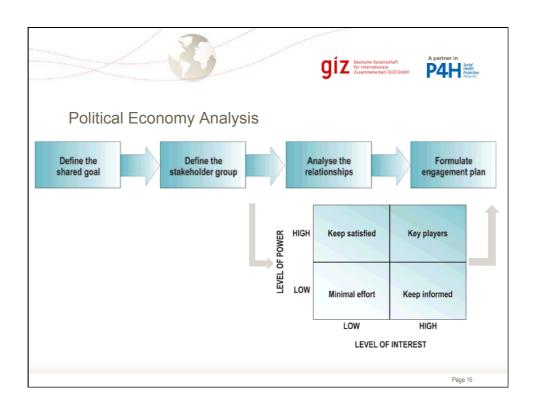

## Background to the NHI assessment

- DPP campaigned with plan to establish health insurance for the public sector and assess the possibility of "Health Insurance for all" in Malawi
- Health Insurance is a priority reform area of the DPP administration
- Recent studies have started informing policy makers
  - · ...on concepts and experiences with SHI/NHI worldwide
  - ...on revenue and expenditure of NHI based on an international model with standard assumptions (SimIns)
  - …looking at a limited number of scenarios of population and sevice coverage
- Studies have fed into a Concept Note of the MOH on Establishing a National Health Insurance Scheme

Page 2