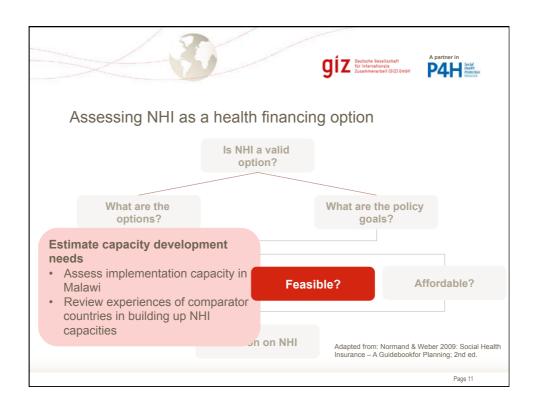

## Background to the NHI assessment

- DPP campaigned with plan to establish health insurance for the public sector and assess the possibility of "Health Insurance for all" in Malawi
- Health Insurance is a priority reform area of the DPP administration
- Recent studies have started informing policy makers
  - · ...on concepts and experiences with SHI/NHI worldwide
  - ...on revenue and expenditure of NHI based on an international model with standard assumptions (SimIns)
  - …looking at a limited number of scenarios of population and sevice coverage
- Studies have fed into a Concept Note of the MOH on Establishing a National Health Insurance Scheme

Page 2