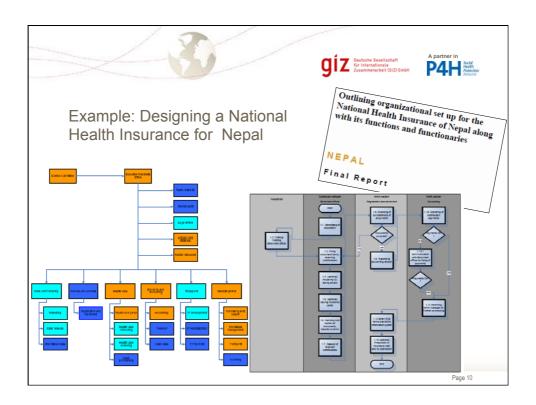

## Background to the NHI assessment

- DPP campaigned with plan to establish health insurance for the public sector and assess the possibility of "Health Insurance for all" in Malawi
- Health Insurance is a priority reform area of the DPP administration
- Recent studies have started informing policy makers
  - · ...on concepts and experiences with SHI/NHI worldwide
  - ...on revenue and expenditure of NHI based on an international model with standard assumptions (SimIns)
  - …looking at a limited number of scenarios of population and sevice coverage
- Studies have fed into a Concept Note of the MOH on Establishing a National Health Insurance Scheme

Page 2