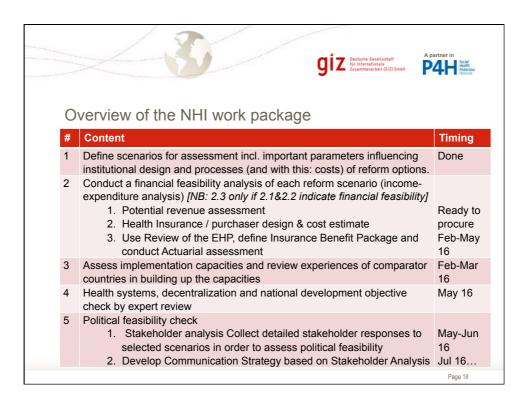

## Background to the NHI assessment

- DPP campaigned with plan to establish health insurance for the public sector and assess the possibility of "Health Insurance for all" in Malawi
- Health Insurance is a priority reform area of the DPP administration
- Recent studies have started informing policy makers
  - · ...on concepts and experiences with SHI/NHI worldwide
  - ...on revenue and expenditure of NHI based on an international model with standard assumptions (SimIns)
  - …looking at a limited number of scenarios of population and sevice coverage
- Studies have fed into a Concept Note of the MOH on Establishing a National Health Insurance Scheme

Page 2