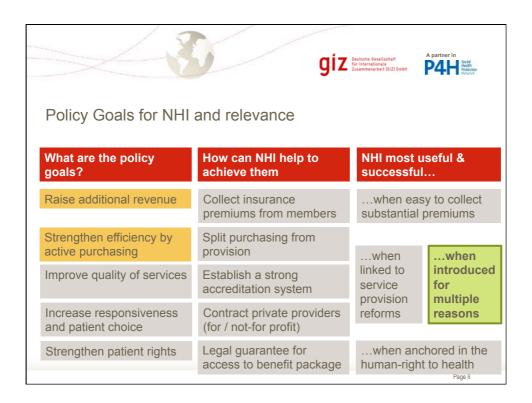

## Background to the NHI assessment

- DPP campaigned with plan to establish health insurance for the public sector and assess the possibility of "Health Insurance for all" in Malawi
- Health Insurance is a priority reform area of the DPP administration
- Recent studies have started informing policy makers
  - · ...on concepts and experiences with SHI/NHI worldwide
  - ...on revenue and expenditure of NHI based on an international model with standard assumptions (SimIns)
  - …looking at a limited number of scenarios of population and sevice coverage
- Studies have fed into a Concept Note of the MOH on Establishing a National Health Insurance Scheme

Page 2