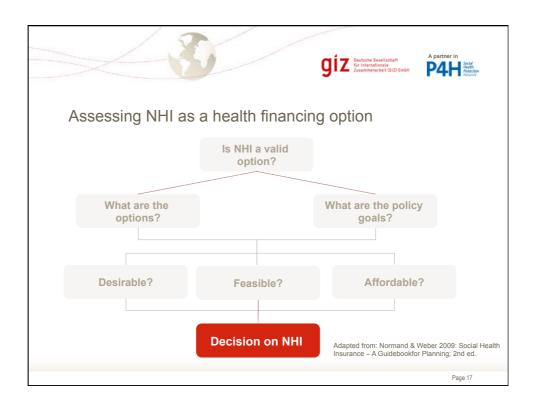

## Background to the NHI assessment

- DPP campaigned with plan to establish health insurance for the public sector and assess the possibility of "Health Insurance for all" in Malawi
- Health Insurance is a priority reform area of the DPP administration
- Recent studies have started informing policy makers
  - · ...on concepts and experiences with SHI/NHI worldwide
  - ...on revenue and expenditure of NHI based on an international model with standard assumptions (SimIns)
  - …looking at a limited number of scenarios of population and sevice coverage
- Studies have fed into a Concept Note of the MOH on Establishing a National Health Insurance Scheme

Page 2