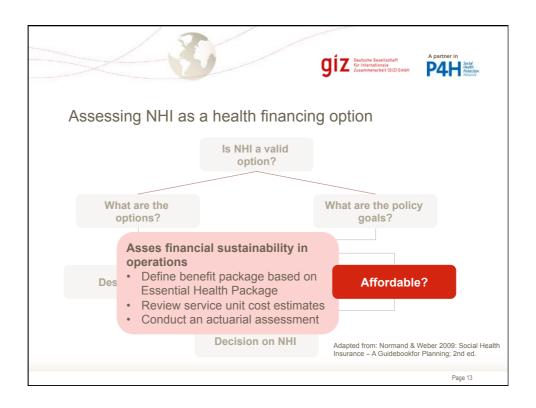

## Background to the NHI assessment

- DPP campaigned with plan to establish health insurance for the public sector and assess the possibility of "Health Insurance for all" in Malawi
- Health Insurance is a priority reform area of the DPP administration
- Recent studies have started informing policy makers
  - · ...on concepts and experiences with SHI/NHI worldwide
  - ...on revenue and expenditure of NHI based on an international model with standard assumptions (SimIns)
  - …looking at a limited number of scenarios of population and sevice coverage
- Studies have fed into a Concept Note of the MOH on Establishing a National Health Insurance Scheme

Page 2