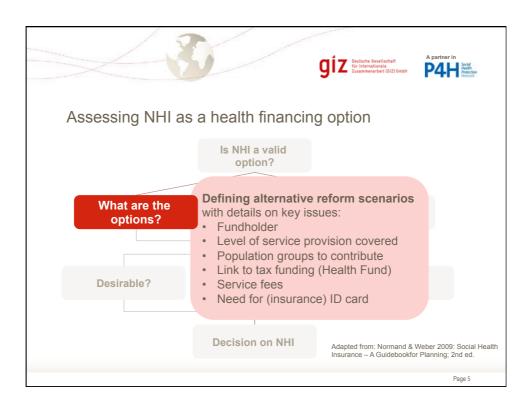

## Background to the NHI assessment

- DPP campaigned with plan to establish health insurance for the public sector and assess the possibility of "Health Insurance for all" in Malawi
- Health Insurance is a priority reform area of the DPP administration
- Recent studies have started informing policy makers
  - · ...on concepts and experiences with SHI/NHI worldwide
  - ...on revenue and expenditure of NHI based on an international model with standard assumptions (SimIns)
  - …looking at a limited number of scenarios of population and sevice coverage
- Studies have fed into a Concept Note of the MOH on Establishing a National Health Insurance Scheme

Page 2