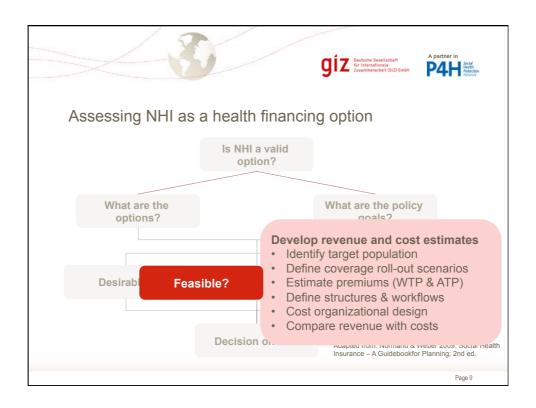

## Background to the NHI assessment

- DPP campaigned with plan to establish health insurance for the public sector and assess the possibility of "Health Insurance for all" in Malawi
- Health Insurance is a priority reform area of the DPP administration
- Recent studies have started informing policy makers
  - · ...on concepts and experiences with SHI/NHI worldwide
  - ...on revenue and expenditure of NHI based on an international model with standard assumptions (SimIns)
  - …looking at a limited number of scenarios of population and sevice coverage
- Studies have fed into a Concept Note of the MOH on Establishing a National Health Insurance Scheme

Page 2