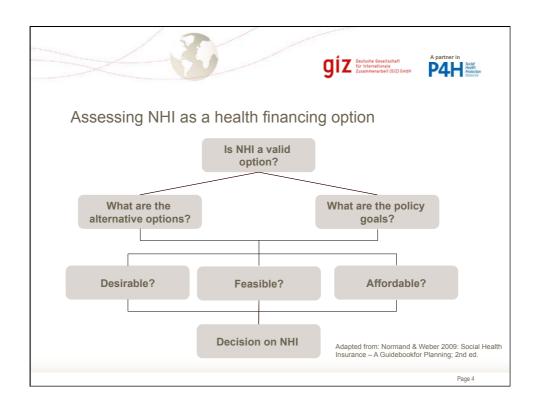

## Background to the NHI assessment

- DPP campaigned with plan to establish health insurance for the public sector and assess the possibility of "Health Insurance for all" in Malawi
- Health Insurance is a priority reform area of the DPP administration
- Recent studies have started informing policy makers
  - · ...on concepts and experiences with SHI/NHI worldwide
  - ...on revenue and expenditure of NHI based on an international model with standard assumptions (SimIns)
  - …looking at a limited number of scenarios of population and sevice coverage
- Studies have fed into a Concept Note of the MOH on Establishing a National Health Insurance Scheme

Page 2