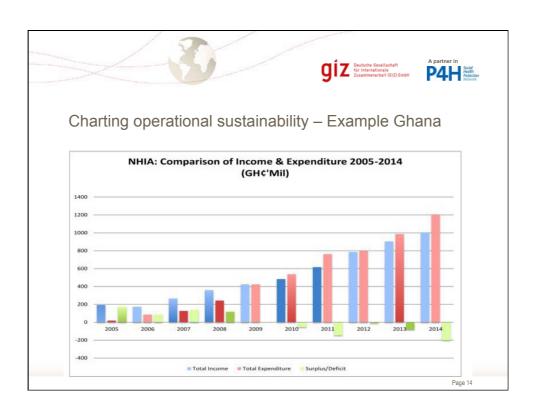

## Background to the NHI assessment

- DPP campaigned with plan to establish health insurance for the public sector and assess the possibility of "Health Insurance for all" in Malawi
- Health Insurance is a priority reform area of the DPP administration
- Recent studies have started informing policy makers
  - · ...on concepts and experiences with SHI/NHI worldwide
  - ...on revenue and expenditure of NHI based on an international model with standard assumptions (SimIns)
  - …looking at a limited number of scenarios of population and sevice coverage
- Studies have fed into a Concept Note of the MOH on Establishing a National Health Insurance Scheme

Page 2