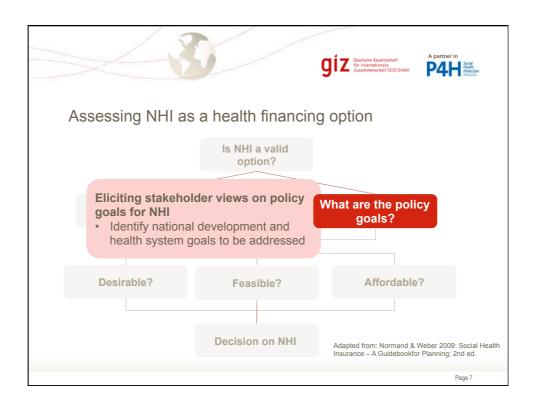

## Background to the NHI assessment

- DPP campaigned with plan to establish health insurance for the public sector and assess the possibility of "Health Insurance for all" in Malawi
- Health Insurance is a priority reform area of the DPP administration
- Recent studies have started informing policy makers
  - · ...on concepts and experiences with SHI/NHI worldwide
  - ...on revenue and expenditure of NHI based on an international model with standard assumptions (SimIns)
  - …looking at a limited number of scenarios of population and sevice coverage
- Studies have fed into a Concept Note of the MOH on Establishing a National Health Insurance Scheme

Page 2