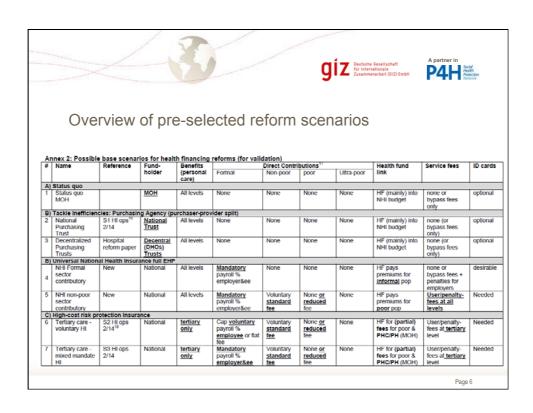

## Background to the NHI assessment

- DPP campaigned with plan to establish health insurance for the public sector and assess the possibility of "Health Insurance for all" in Malawi
- Health Insurance is a priority reform area of the DPP administration
- Recent studies have started informing policy makers
  - · ...on concepts and experiences with SHI/NHI worldwide
  - ...on revenue and expenditure of NHI based on an international model with standard assumptions (SimIns)
  - …looking at a limited number of scenarios of population and sevice coverage
- Studies have fed into a Concept Note of the MOH on Establishing a National Health Insurance Scheme

Page 2